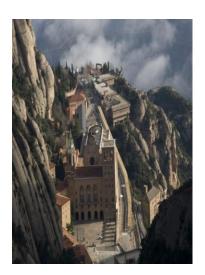

"Montserrat" literal means "saw" (serrated, like the common handsaw) mountain" in Catalan.

The geological origins of the massif are sedimentary. The rocks of Montserrat, formed by pebbles bound together by a natural cement of sand and clay, are very hard and resistant to erosion.

Nevertheless, the wind and rain have, over time, shaped the mountain to form "needles" or monolithic rocks with strange and varied forms.

The popular imagination has seen human or animal shape in some of these peaks, giving those names and inventing legends to explain their fantastic origins